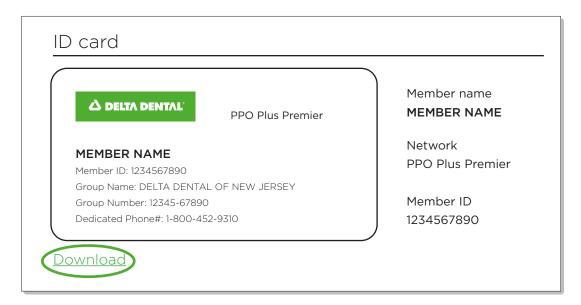

## Want an ID Card anyway?

Print one from your computer:

- Go to **DeltaDentalNJ.com**
- Log in to MySmile® and download your ID card from your dashboard

Download our app:

- Search 'Delta Dental' in the App Store or Google Play
- Our App is provided by Delta Dental Plans Association